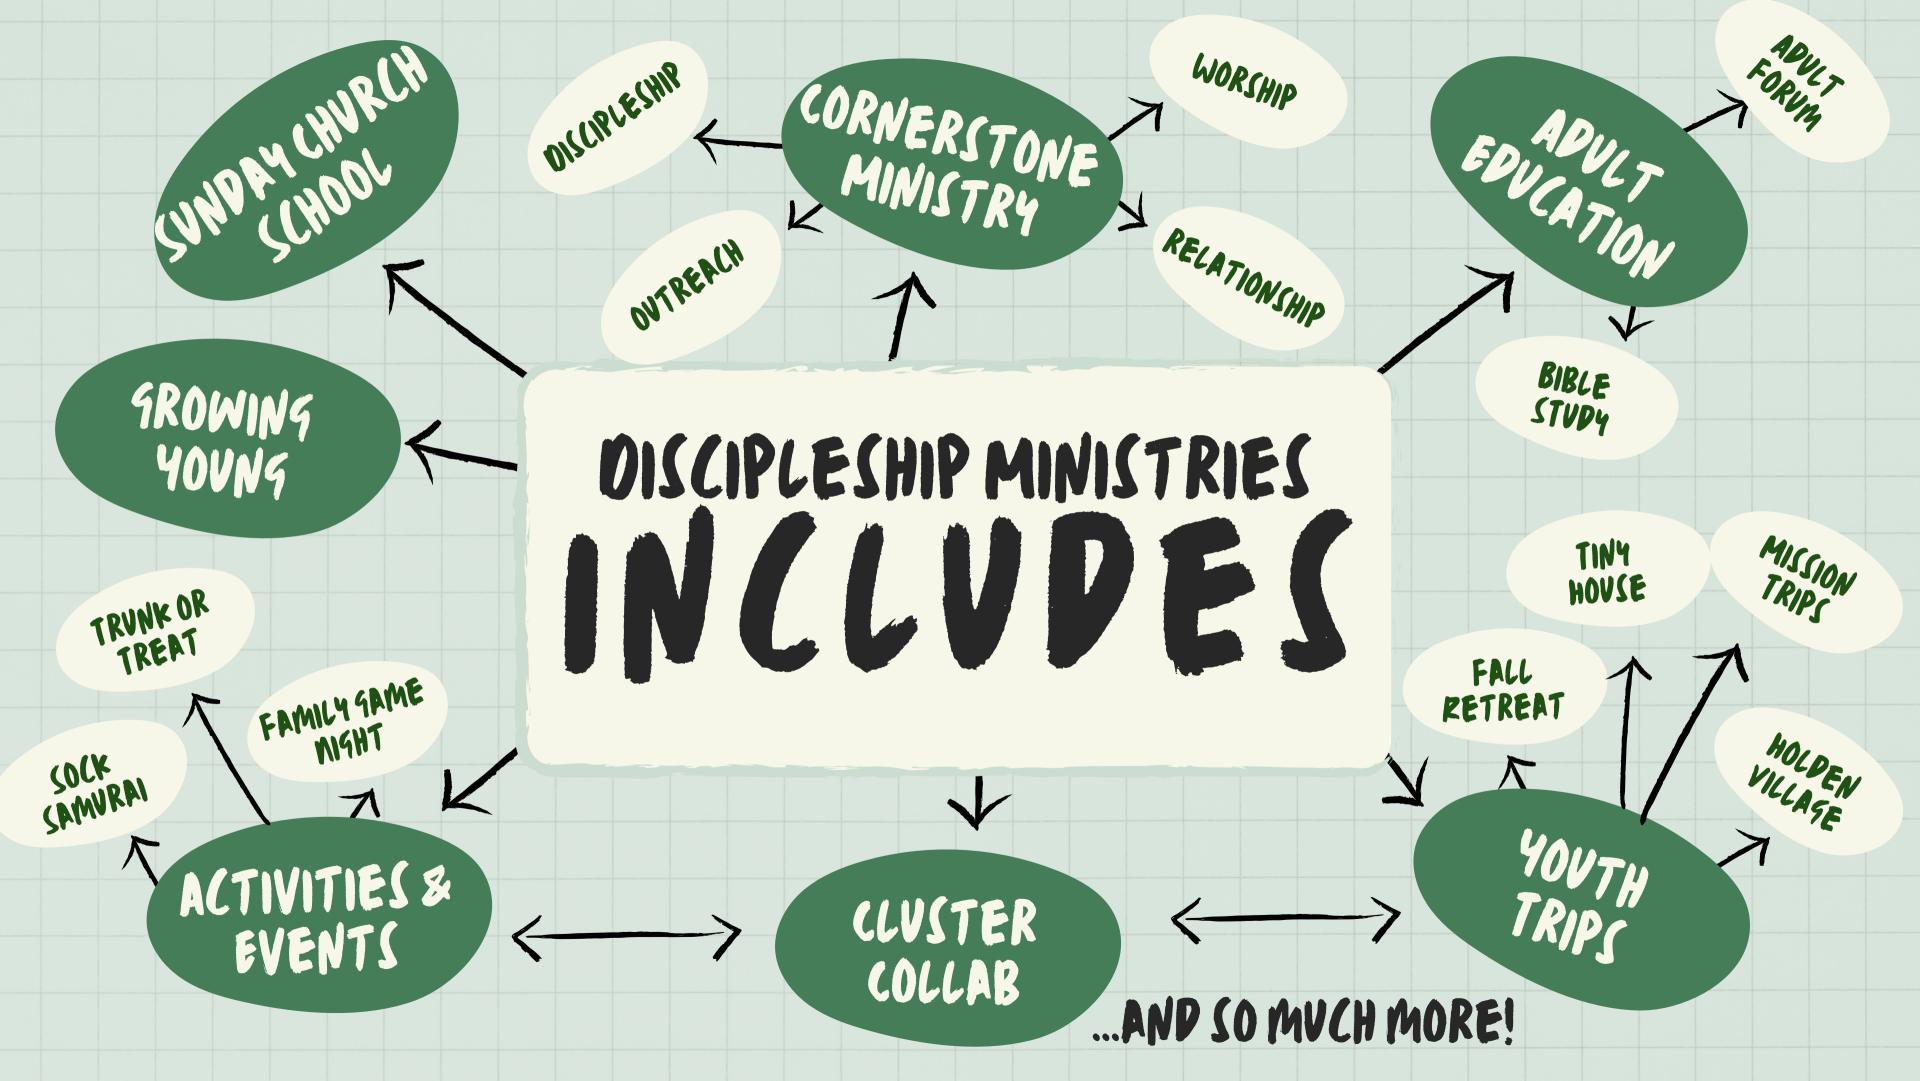

## Discipleship Ministries

Dana Nasby - Chair Mary Davis Beth Donahoe Ann Thorpe Lois Nelson Sherry Grindeland Aaron Davis Ann Ross-Clarke Doug Johnson

#### SUNDAY CHURCH SCHOOL

Five current students:

Daniel

Noah

Luke

Ella

Jacob

TEACHERS:
ANN ROSS-CLARK
ALEX LYNN

#### CORNERSTONE MINISTRY

#### Cluster Collaboration:

- · Family Game Nights
  - o 3 Fall Dates
  - o 3 Spring Dates
- · Shared Youth Events
  - · Mini Golf
  - Fall Cluster Event
     at Mt. Si
- · More to come!

We also continue to partner with St. Matthew's in Renton

#### GROWING 40VNG TEAM

Growing Young Team:
Mark Davis
Christine Camrud
Juliet Engan
Anna McLeod
Margaret Santjer
Doug Johnson

## 40VTH ACTIVITIES/TRIPS

Mini Golf
Sock Samurai
Game Nights
Scavenger Hunts
Day of Service
Christmas Parties
Lock-In

Fall Retreat
May Youth Weekend
@ Holden Village
Western States
Tiny House

And much more!

## APULT EPUCATION

Adult Forum

Bible Study

and more!