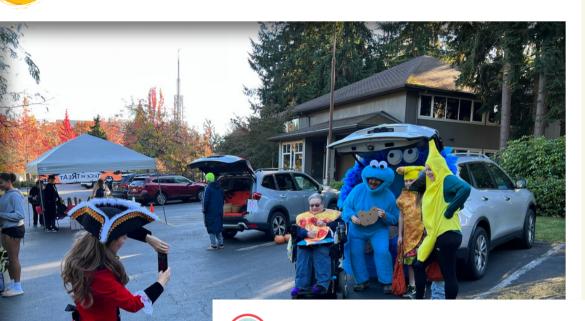

- · Mini Golf
  - Fall Cluster Event
     at Mt. Si
- · More to come!

We also continue to partner with St. Matthew's in Renton

#### Synod Collaboration:

- Fall Retreat at Camp Lutherwood
  - 75 participants
  - o 60 youth
  - oll congregations
- · CYF Cohort
  - Sharing of resources and learning



#### GROWING 40VNG TEAM

Growing Young Team:
Mark Davis
Christine Camrud
Juliet Engan
Anna McLeod
Margaret Santjer
Doug Johnson

#### Six Core Commitments:

Keychain leadership

Empathize with young people

Jesus' message

Warm Community

Prioritize young people

Be the best neighbors

# G ESSENTIAL STRATEGIES TO HELP YOUNG PEOPLE DISCOVER AND LOVE YOUR CHURCH GROWING YOUNG KARA POWELL, JAKE MULDER, BRAD GRIFFIN

## FAITH AND FAMILY CENTER





Progress is being made

## COMMUNITY EVENTS



TRUNK OR TREAT

> EASTER FESTIVAL

















## 40VTH ACTIVITIES/TRIPS

Mini Golf
Sock Samurai
Game Nights
Scavenger Hunts
Day of Service
Christmas Parties
Lock-In



Fall Retreat
May Youth Weekend
@ Holden Village
Western States
Tiny House

And much more!

## APULT EPUCATION

Adult Forum

Bible Study

and more!